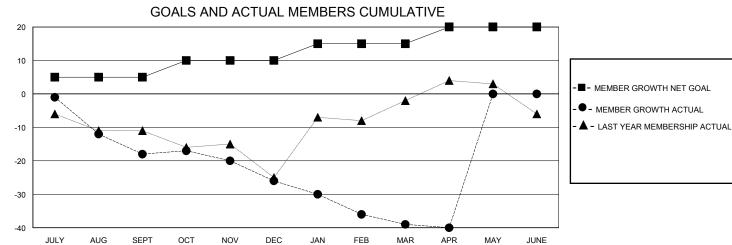

## MONTHLY MEMBERSHIP PROGRESS REPORT

District 14 L

Results as of: 5/31/2020





FFB

JAN

MAR

JUNE

MAY

DEC

| DROPPED CLUBS: 0 |    | 11 CLUBS OF 38 ADDED 1 OR MORE<br>NEW MEMBERS | GENDER DISTRIBUTION                |              |     |
|------------------|----|-----------------------------------------------|------------------------------------|--------------|-----|
|                  |    |                                               | MALE                               | 725 (72.50%) |     |
|                  |    |                                               | FEMALE                             | 275 (27.50%) |     |
| DROPPED MEMBERS  |    |                                               |                                    |              |     |
| DECEASED         | 13 | CLICK HERE FOR CUMULATIVE<br>MEMBERSHIP DATA  | TOTAL FAMILY UNIT MEMBERS