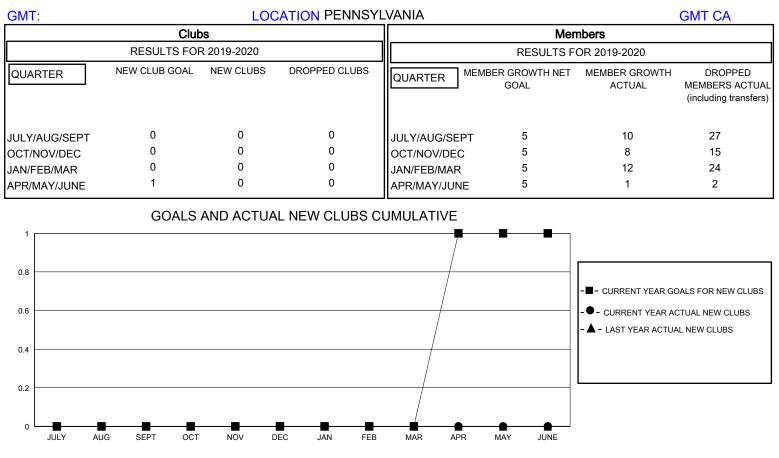

## MONTHLY MEMBERSHIP PROGRESS REPORT

District 14 L

Results as of: 5/31/2020





FFB

JAN

MAR

JUNE

MAY

DEC

| DROPPED CLUBS: 0 |    | 11 CLUBS OF 38 ADDED 1 OR MORE<br>NEW MEMBERS | GENDER DISTRIBUTION                |              |     |
|------------------|----|-----------------------------------------------|------------------------------------|--------------|-----|
|                  |    |                                               | MALE                               | 725 (72.50%) |     |
|                  |    |                                               | FEMALE                             | 275 (27.50%) |     |
| DROPPED MEMBERS  |    |                                               |                                    |              |     |
| DECEASED         | 13 | CLICK HERE FOR CUMULATIVE<br>MEMBERSHIP DATA  | TOTAL FAMILY UNIT MEMBERS